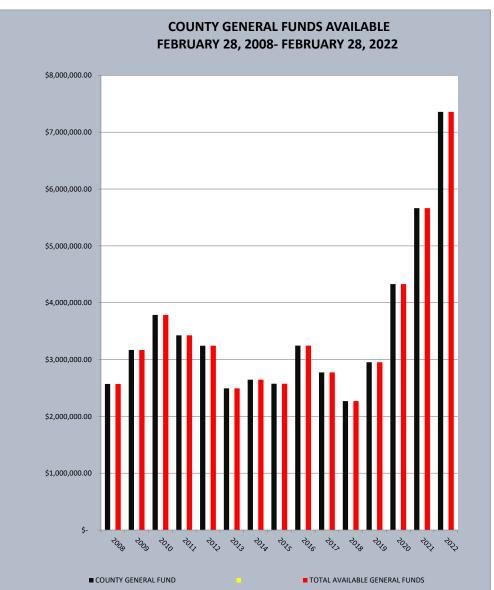

28-Feb-17                       | \$ 2,773,369.87            | \$ 2,773,369.87                                |
| 28-Feb-18                       | \$ 2,268,707.04            | \$ 2,268,707.04                                |
| 28-Feb-19                       | \$ 2,952,976.77            | \$ 2,952,976.77                                |
| 29-Feb-20                       | \$ 4,328,417.80            | \$ 4,328,417.80                                |
| 28-Feb-21                       | \$ 5,664,652.57            | \$ 5,664,652.57                                |
| 28-Feb-22                       | \$ 7,359,226.30            | \$ 7,359,226.30                                |
|                                 |                            |                                                |





UNAUDITED, INTERNALLY PREPARED REPORT BY TREASURER'S OFFICE

# *Craighead County, Arkansas County Capital Funds Available FEBRUARY 2008 - FEBRUARY 2022*

| <u>MONTH AND</u><br><u>YEAR</u> | <u>COUNTY CAPITAL</u><br><u>FUND</u> | <u>COUNTY CAPITAL</u><br><u>CD'S</u> | <u>TOTAL</u><br><u>AVAILABLE</u><br><u>CAPITAL FUNDS</u> |
|---------------------------------|--------------------------------------|--------------------------------------|----------------------------------------------------------|
| 28-Feb-08                       | \$ 2,619,503.37                      | \$ 1,508,134.53                      | \$ 4,127,637.90                                          |
| 28-Feb-09                       | \$ 2,843,039.41                      |                                      | \$ 2,843,03