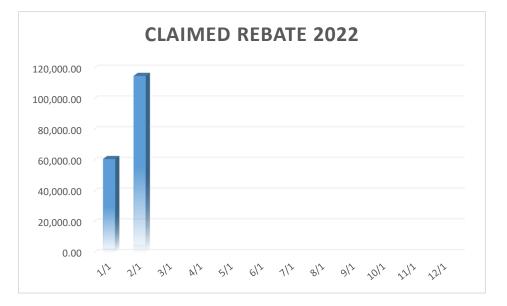

| Parameters: Date Range: 2/1/2022-2/2            | 28/2022              | Selected Funds:  | 153            | Sumn           | nary               |               |                    |                |              |                     |                |                 |                   |
|-------------------------------------------------|----------------------|------------------|----------------|----------------|--------------------|---------------|--------------------|----------------|--------------|---------------------|----------------|-----------------|-------------------|
| Fund - Revenue Code                             | Beginning<br>Balance | Cash<br>Receipts | Void<br>Checks | Transfer<br>In | Tax Transfer<br>In | Com<br>Earned | Void<br>Receipts ۱ | Warrants Paid  | Transfer Out | Tax Transfer<br>Out | Com<br>Charged | Other<br>Checks | Ending<br>Balance |
| 1000 General Fund                               | 7,781,727.77         | 828,581.29       | 16.65          | 14,330.78      | 146,535.53         | 0.00          | (389.40)           | (1,388,218.90) | (10,000.00)  | 0.00                | (13,357.42)    | 0.00            | 7,359,226.30      |
| 1002 Employee Insurance Fund                    | 456,038.36           | 183,099.64       | 0.00           | 310.79         | 0.00               | 0.00          | 0.00               | (47,720.98)    | 0.00         | 0.00                | (6.22)         | 0.00            | 591,721.59        |
| 1003 Investment Fund                            | 0.00                 | 0.00             | 0.00           | 0.00           | 0.00               | 0.00          | 0.00               | 0.00           | 0.00         | 0.00                | 0.00           | 0.00            | 0.00              |
| 1005 Coronavirus Relief Fund                    | 1,393,033.93         | 0.00             | 0.00           | 775.26         | 0.00               | 0.00          | 0.00               | 0.00           | 0.00         | 0.00                | (15.51)        | 0.00            | 1,393,793.68      |
| 1888 AWIN Infrastructure Fund                   | 451,783.13           | 0.00             | 0.00           | 251.43         | 0.00               | 0.00          | 0.00               | 0.00           | 0.00         | 0.00                | (5.03)         | 0.00            | 452,029.53        |
| 1890 Jacob Kade Holliday Restitution Fund       | 14,864.64            | 0.00             | 0.00           | 8.27           | 0.00               | 0.00          | 0.00               | 0.00           | (8.27)       | 0.00                | 0.00           | 0.00            | 14,864.64         |
| 1892 Capital Fund                               | 2,342,259.71         | 46,524.13        | 0.00           | 1,304.34       | 0.00               | 0.00          | 0.00               | (505.89)       | 0.00         | 0.00                | (948.84)       | 0.00            | 2,388,633.45      |
| 1896 Unclaimed Property Fund                    | 264,675.89           | 0.00             | 0.00           | 0.00           | 0.00               | 0.00          | 0.00               | 0.00           | 0.00         | 0.00                | 0.00           | 0.00            | 264,675.89        |
| 2000 Road Fund                                  | 6,955,744.67         | 537,014.59       | 0.00           | 3,861.81       | 32,319.86          | 0.00          | 0.00               | (541,397.16)   | 0.00         | 0.00                | (11,263.05)    | 0.00            | 6,976,280.72      |
| 2001 Road Investment Fund                       | 0.00                 | 0.00             | 0.00           | 0.00           | 0.00               | 0.00          | 0.00               | 0.00           | 0.00         | 0.00                | 0.00           | 0.00            | 0.00              |
| 2003 Additional Motor Fuel Tax Fund (Act 416 of | 221,622.62           | 22,879.13        | 0.00           | 131.36         | 0.00               | 0.00          | 0.00               | 0.00           | 0.00         | 0.00                | (460.21)       | 0.00            | 244,172.90        |
| 3000 Treasurer's Automation Fund                | 34,261.55            | 0.00             | 0.00           | 17.66          | 0.00               | 0.00          | 0.00               | (5,864.47)     | 0.00         | 0.00                | 0.00           | 0.00            | 28,414.74         |
| 3001 Collector Automation Fund                  | 471,044.97           | 0.00             | 0.00           | 255.63         | 0.00               | 0.00          | 0.00               | (27,432.17)    | 0.00         | 0.00                | (5.11)         | 0.00            | 443,863.32        |
| 3002 Circuit Court Automation (Act 1262)Fund    | 278,330.11           | 1,268.10         | 0.00           | 155.28         | 0.00               | 0.00          | 0.00               | 0.00           | 0.00         | 0.00                | (28.48)        | 0.00            | 279,725.01        |
| 3003 WD District Court Automation Fund          | 120,072.35           | 5,702.91         | 0.00           | 68.87          | 0.00               | 0.00          | 0.00               | (333.88)       | 0.00         | 0.00                | (115.44)       | 0.00            | 125,394.81        |
| 3004 Assessor's Amendment No. 79 Fund           | 182,467.00           | 0.00             | 0.00           | 101.55         | 0.00               | 0.00          | 0.00               | 0.00           | 0.00         | 0.00                | (2.03)         | 0.00            | 182,566.52        |
| 3005 County Clerk's Cost Fund                   | 55,809.43            | 3,282.50         | 0.00           | 32.61          | 0.00               | 0.00          | 0.00               | (557.82)       | 0.00         | 0.00                | (66.30)        | 0.00            | 58,500.42         |
| 3006 Recorder's Cost Fund                       | 801,660.56           | 66,424.70        | 0.00           | 456.40         | 0.00               | 0.00          | 0.00               | (90,014.08)    | 0.00         | 0.00                | (1,337.62)     | 0.00            | 777,189.96        |
| 3008 County Library Fund                        | 0.00                 | 0.00             | 0.00           | 0.00           | 18,825.57          | 0.00          | 0.00               | (18,449.06)    | 0.00         | 0.00                | (376.51)       | 0.00            | 0.00              |
| 3012 Child Support Cost Fund                    | 23,595.34            | 0.00             | 0.00           | 13.13          | 0.00               | 0.00          | 0.00               | 0.00           | 0.00         | 0.00                | (0.26)         | 0.00            | 23,608.21         |
| 3014 Communication Facility & Equipment Fund    | 531,990.78           | 1,642.61         | 0.00           | 281.39         | 0.00               | 0.00          | 0.00               | (46,472.59)    | 0.00         | 0.00                | (37.12)        | 0.00            | 487,405.07        |
| 3015 Drug Control Fund                          | 14,328.60            | 0.00             | 0.00           | 7.97           | 0.00               | 0.00          | 0.00               | 0.00           | 0.00         | 0.00                | (0.16)         | 0.00            | 14,336.41         |
| 3017 Jail Operation and Maintenance Fund        | 214,231.86           | 22,648.03        | 0.00           | 127.61         | 0.00               | 0.00          | 0.00               | 0.00           | 0.00         | 0.00                | (455.51)       | 0.00            | 236,551.99        |
| 3018 County Detention Facility Fund             | 36,526.07            | 1,393.50         | 0.00           | 20.81          | 0.00               | 0.00          | 0.00               | 0.00           | 0.00         | 0.00                | (28.29)        | 0.00            | 37,912.09         |
| 3019 Boating Safety Fund                        | 50,450.86            | 0.00             | 0.00           | 28.08          | 0.00               | 0.00          | 0.00               | 0.00           | 0.00         | 0.00                | (0.56)         | 0.00            | 50,478.38         |
| 3020 Emergency 911 Fund                         | 74,172.46            | 3,323.46         | 0.00           | 41.61          | 0.00               | 0.00          | 0.00               | (2,947.25)     | 0.00         | 0.00                | (67.31)        | 0.00            | 74,522.97         |
| 3022 Emergency Vehicle Fund                     | 26,544.65            | 181.68           | 0.00           | 576.69         | 0.00               | 0.00          | 0.00               | 0.00           | 0.00         | 0.00                | (3.93)         | 0.00            | 27,299.09         |
| 3024 Public Defender (17-19-301) Fund           | 48,423.24            | 598.77           | 0.00           | 27.12          | 0.00               | 0.00          | 0.00               | 0.00           | 0.00         | 0.00                | (12.52)        | 0.00            | 49,036.61         |
| 3026 Indigent Criminal Defense Fund             | 200,170.76           | 0.00             | 0.00           | 7,692.96       | 0.00               | 0.00          | 0.00               | (12,492.92)    | 0.00         | 0.00                | (2.21)         | 0.00            | 195,368.59        |
| 3028 Adult Drug Court Fund                      | 6,802.52             | 0.00             | 0.00           | 3.77           | 0.00               | 0.00          | 0.00               | (89.95)        | 0.00         | 0.00                | (0.08)         | 0.00            | 6,716.26          |
| 3029 Public Safety Fund                         | 2,232.52             | 10.00            | 0.00           | 1.11           | 0.00               | 0.00          | 0.00               | (1,670.00)     | 0.00         | 0.00                | (0.22)         | 0.00            | 573.41            |
| 3031 Juvenile Probation Fee Fund                | 56,464.10            | 2,299.00         | 0.00           | 31.61          | 0.00               | 0.00          | 0.00               | (1,262.71)     | 0.00         | 0.00                | (46.61)        | 0.00            | 57,485.39         |