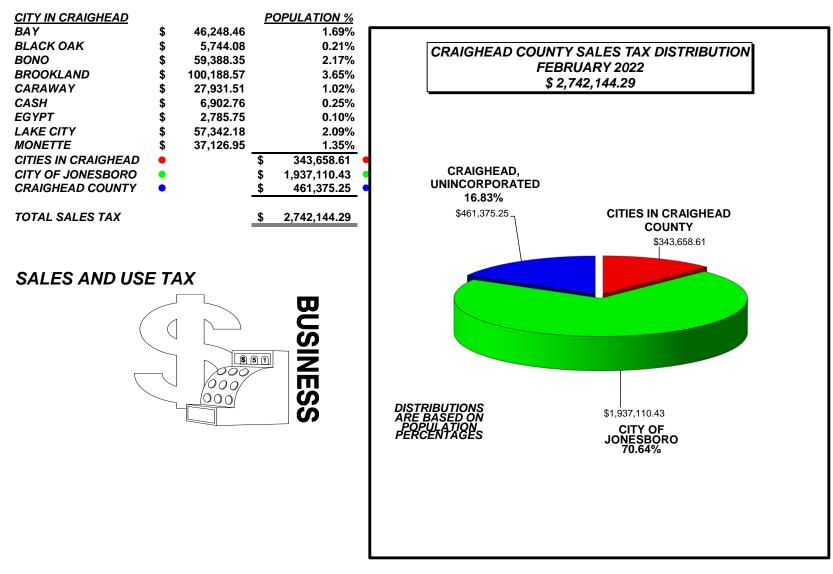

| Parameters: Date Range: 2/1/2022-2/2            | 28/2022              | Selected Funds:  | 153            | Sumn           | nary               |               |                    |                |              |                     |                |                 |                   |
|-------------------------------------------------|----------------------|------------------|----------------|----------------|--------------------|---------------|--------------------|----------------|--------------|---------------------|----------------|-----------------|-------------------|
| Fund - Revenue Code                             | Beginning<br>Balance | Cash<br>Receipts | Void<br>Checks | Transfer<br>In | Tax Transfer<br>In | Com<br>Earned | Void<br>Receipts ۱ | Warrants Paid  | Transfer Out | Tax Transfer<br>Out | Com<br>Charged | Other<br>Checks | Ending<br>Balance |
| 1000 General Fund                               | 7,781,727.77         | 828,581.29       | 16.65          | 14,330.78      | 146,535.53         | 0.00          | (389.40)           | (1,388,218.90) | (10,000.00)  | 0.00                | (13,357.42)    | 0.00            | 7,359,226.30      |
| 1002 Employee Insurance Fund                    | 456,038.36           | 183,099.64       | 0.00           | 310.79         | 0.00               | 0.00          | 0.00               | (47,720.98)    | 0.00         | 0.00                | (6.22)         | 0.00            | 591,721.59        |
| 1003 Investment Fund                            | 0.00                 | 0.00             | 0.00           | 0.00           | 0.00               | 0.00          | 0.00               | 0.00           | 0.00         | 0.00                | 0.00           | 0.00            | 0.00              |
| 1005 Coronavirus Relief Fund                    | 1,393,033.93         | 0.00             | 0.00           | 775.26         | 0.00               | 0.00          | 0.00               | 0.00           | 0.00         | 0.00                | (15.51)        | 0.00            | 1,393,793.68      |
| 1888 AWIN Infrastructure Fund                   | 451,783.13           | 0.00             | 0.00           | 251.43         | 0.00               | 0.00          | 0.00               | 0.00           | 0.00         | 0.00                | (5.03)         | 0.00            | 452,029.53        |
| 1890 Jacob Kade Holliday Restitution Fund       | 14,864.64            | 0.00             | 0.00           | 8.27           | 0.00               | 0.00          | 0.00               | 0.00           | (8.27)       | 0.00                | 0.00           | 0.00            | 14,864.64         |
| 1892 Capital Fund                               | 2,342,259.71         | 46,524.13        | 0.00           | 1,304.34       | 0.00               | 0.00          | 0.00               | (505.89)       | 0.00         | 0.00                | (948.84)       | 0.00            | 2,388,633.45      |
| 1896 Unclaimed Property Fund                    | 264,675.89           | 0.00             | 0.00           | 0.00           | 0.00               | 0.00          | 0.00               | 0.00           | 0.00         | 0.00                | 0.00           | 0.00            | 264,675.89        |
| 2000 Road Fund                                  | 6,955,744.67         | 537,014.59       | 0.00           | 3,861.81       | 32,319.86          | 0.00          | 0.00               | (541,397.16)   | 0.00         | 0.00                | (11,263.05)    | 0.00            | 6,976,280.72      |
| 2001 Road Investment Fund                       | 0.00                 | 0.00             | 0.00           | 0.00           | 0.00               | 0.00          | 0.00               | 0.00           | 0.00         | 0.00                | 0.00           | 0.00            | 0.00              |
| 2003 Additional Motor Fuel Tax Fund (Act 416 of | 221,622.62           | 22,879.13        | 0.00           | 131.36         | 0.00               | 0.00          | 0.00               | 0.00           | 0.00         | 0.00                | (460.21)       | 0.00            | 244,172.90        |
| 3000 Treasurer's Automation Fund                | 34,261.55            | 0.00             | 0.00           | 17.66          | 0.00               | 0.00          | 0.00               | (5,864.47)     | 0.00         | 0.00                | 0.00           | 0.00            | 28,414.74         |
| 3001 Collector Automation Fund                  | 471,044.97           | 0.00             | 0.00           | 255.63         | 0.00               | 0.00          | 0.00               | (27,432.17)    | 0.00         | 0.00                | (5.11)         | 0.00            | 443,863.32        |
| 3002 Circuit Court Automation (Act 1262)Fund    | 278,330.11           | 1,268.10         | 0.00           | 155.28         | 0.00               | 0.00          | 0.00               | 0.00           | 0.00         | 0.00                | (28.48)        | 0.00            | 279,725.01        |
| 3003 WD District Court Automation Fund          | 120,072.35           | 5,702.91         | 0.00           | 68.87          | 0.00               | 0.00          | 0.00               | (333.88)       | 0.00         | 0.00                | (115.44)       | 0.00            | 125,394.81        |
| 3004 Assessor's Amendment No. 79 Fund           | 182,467.00           | 0.00             | 0.00           | 101.55         | 0.00               | 0.00          | 0.00               | 0.00           | 0.00         | 0.00                | (2.03)         | 0.00            | 182,566.52        |
| 3005 County Clerk's Cost Fund                   | 55,809.43            | 3,282.50         | 0.00           | 32.61          | 0.00               | 0.00          | 0.00               | (557.82)       | 0.00         | 0.00                | (66.30)        | 0.00            | 58,500.42         |
| 3006 Recorder's Cost Fund                       | 801,660.56           | 66,424.70        | 0.00           | 456.40         | 0.00               | 0.00          | 0.00               | (90,014.08)    | 0.00         | 0.00                | (1,337.62)     | 0.00            | 777,189.96        |
| 3008 County Library Fund                        | 0.00                 | 0.00             | 0.00           | 0.00           | 18,825.57          | 0.00          | 0.00               | (18,449.06)    | 0.00         | 0.00                | (376.51)       | 0.00            | 0.00              |
| 3012 Child Support Cost Fund                    | 23,595.34            | 0.00             | 0.00           | 13.13          | 0.00               | 0.00          | 0.00               | 0.00           | 0.00         | 0.00                | (0.26)         | 0.00            | 23,608.21         |
| 3014 Communication Facility & Equipment Fund    | 531,990.78           | 1,642.61         | 0.00           | 281.39         | 0.00               | 0.00          | 0.00               | (46,472.59)    | 0.00         | 0.00                | (37.12)        | 0.00            | 487,405.07        |
| 3015 Drug Control Fund                          | 14,328.60            | 0.00             | 0.00           | 7.97           | 0.00               | 0.00          | 0.00               | 0.00           | 0.00         | 0.00                | (0.16)         | 0.00            | 14,336.41         |
| 3017 Jail Operation and Maintenance Fund        | 214,231.86           | 22,648.03        | 0.00           | 127.61         | 0.00               | 0.00          | 0.00               | 0.00           | 0.00         | 0.00                | (455.51)       | 0.00            | 236,551.99        |
| 3018 County Detention Facility Fund             | 36,526.07            | 1,393.50         | 0.00           | 20.81          | 0.00               | 0.00          | 0.00               | 0.00           | 0.00         | 0.00                | (28.29)        | 0.00            | 37,912.09         |
| 3019 Boating Safety Fund                        | 50,450.86            | 0.00             | 0.00           | 28.08          | 0.00               | 0.00          | 0.00               | 0.00           | 0.00         | 0.00                | (0.56)         | 0.00            | 50,478.38         |
| 3020 Emergency 911 Fund                         | 74,172.46            | 3,323.46         | 0.00           | 41.61          | 0.00               | 0.00          | 0.00               | (2,947.25)     | 0.00         | 0.00                | (67.31)        | 0.00            | 74,522.97         |
| 3022 Emergency Vehicle Fund                     | 26,544.65            | 181.68           | 0.00           | 576.69         | 0.00               | 0.00          | 0.00               | 0.00           | 0.00         | 0.00                | (3.93)         | 0.00            | 27,299.09         |
| 3024 Public Defender (17-19-301) Fund           | 48,423.24            | 598.77           | 0.00           | 27.12          | 0.00               | 0.00          | 0.00               | 0.00           | 0.00         | 0.00                | (12.52)        | 0.00            | 49,036.61         |
| 3026 Indigent Criminal Defense Fund             | 200,170.76           | 0.00             | 0.00           | 7,692.96       | 0.00               | 0.00          | 0.00               | (12,492.92)    | 0.00         | 0.00                | (2.21)         | 0.00            | 195,368.59        |
| 3028 Adult Drug Court Fund                      | 6,802.52             | 0.00             | 0.00           | 3.77           | 0.00               | 0.00          | 0.00               | (89.95)        | 0.00         | 0.00                | (0.08)         | 0.00            | 6,716.26          |
| 3029 Public Safety Fund                         | 2,232.52             | 10.00            | 0.00           | 1.11           | 0.00               | 0.00          | 0.00               | (1,670.00)     | 0.00         | 0.00                | (0.22)         | 0.00            | 573.41            |
| 3031 Juvenile Probation Fee Fund                | 56,464.10            | 2,299.00         | 0.00           | 31.61          | 0.00               | 0.00          | 0.00               | (1,262.71)     | 0.00         | 0.00                | (46.61)        | 0.00            | 57,485.39         |