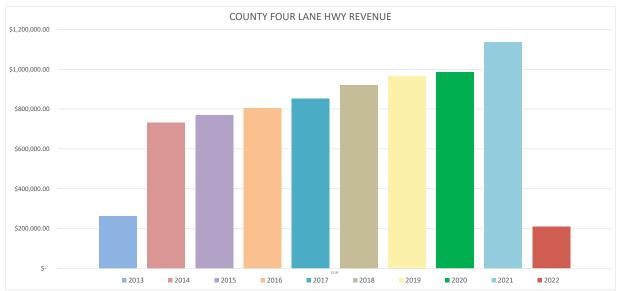

| Parameters: Date Range: 2/1/2022-2/2            | 28/2022              | Selected Funds:  | 153            | Sumn           | nary               |               |                    |                |              |                     |                |                 |                   |
|-------------------------------------------------|----------------------|------------------|----------------|----------------|--------------------|---------------|--------------------|----------------|--------------|---------------------|----------------|-----------------|-------------------|
| Fund - Revenue Code                             | Beginning<br>Balance | Cash<br>Receipts | Void<br>Checks | Transfer<br>In | Tax Transfer<br>In | Com<br>Earned | Void<br>Receipts ۱ | Warrants Paid  | Transfer Out | Tax Transfer<br>Out | Com<br>Charged | Other<br>Checks | Ending<br>Balance |
| 1000 General Fund                               | 7,781,727.77         | 828,581.29       | 16.65          | 14,330.78      | 146,535.53         | 0.00          | (389.40)           | (1,388,218.90) | (10,000.00)  | 0.00                | (13,357.42)    | 0.00            | 7,359,226.30      |
| 1002 Employee Insurance Fund                    | 456,038.36           | 183,099.64       | 0.00           | 310.79         | 0.00               | 0.00          | 0.00               | (47,720.98)    | 0.00         | 0.00                | (6.22)         | 0.00            | 591,721.59        |
| 1003 Investment Fund                            | 0.00                 | 0.00             | 0.00           | 0.00           | 0.00               | 0.00          | 0.00               | 0.00           | 0.00         | 0.00                | 0.00           | 0.00            | 0.00              |
| 1005 Coronavirus Relief Fund                    | 1,393,033.93         | 0.00             | 0.00           | 775.26         | 0.00               | 0.00          | 0.00               | 0.00           | 0.00         | 0.00                | (15.51)        | 0.00            | 1,393,793.68      |
| 1888 AWIN Infrastructure Fund                   | 451,783.13           | 0.00             | 0.00           | 251.43         | 0.00               | 0.00          | 0.00               | 0.00           | 0.00         | 0.00                | (5.03)         | 0.00            | 452,029.53        |
| 1890 Jacob Kade Holliday Restitution Fund       | 14,864.64            | 0.00             | 0.00           | 8.27           | 0.00               | 0.00          | 0.00               | 0.00           | (8.27)       | 0.00                | 0.00           | 0.00            | 14,864.64         |
| 1892 Capital Fund                               | 2,342,259.71         | 46,524.13        | 0.00           | 1,304.34       | 0.00               | 0.00          | 0.00               | (505.89)       | 0.00         | 0.00                | (948.84)       | 0.00            | 2,388,633.45      |
| 1896 Unclaimed Property Fund                    | 264,675.89           | 0.00             | 0.00           | 0.00           | 0.00               | 0.00          | 0.00               | 0.00           | 0.00         | 0.00                | 0.00           | 0.00            | 264,675.89        |
| 2000 Road Fund                                  | 6,955,744.67         | 537,014.59       | 0.00           | 3,861.81       | 32,319.86          | 0.00          | 0.00               | (541,397.16)   | 0.00         | 0.00                | (11,263.05)    | 0.00            | 6,976,280.72      |
| 2001 Road Investment Fund                       | 0.00                 | 0.00             | 0.00           | 0.00           | 0.00               | 0.00          | 0.00               | 0.00           | 0.00         | 0.00                | 0.00           | 0.00            | 0.00              |
| 2003 Additional Motor Fuel Tax Fund (Act 416 of | 221,622.62           | 22,879.13        | 0.00           | 131.36         | 0.00               | 0.00          | 0.00               | 0.00           | 0.00         | 0.00                | (460.21)       | 0.00            | 244,172.90        |
| 3000 Treasurer's Automation Fund                | 34,261.55            | 0.00             | 0.00           | 17.66          | 0.00               | 0.00          | 0.00               | (5,864.47)     | 0.00         | 0.00                | 0.00           | 0.00            | 28,414.74         |
| 3001 Collector Automation Fund                  | 471,044.97           | 0.00             | 0.00           | 255.63         | 0.00               | 0.00          | 0.00               | (27,432.17)    | 0.00         | 0.00                | (5.11)         | 0.00            | 443,863.32        |
| 3002 Circuit Court Automation (Act 1262)Fund    | 278,330.11           | 1,268.10         | 0.00           | 155.28         | 0.00               | 0.00          | 0.00               | 0.00           | 0.00         | 0.00                | (28.48)        | 0.00            | 279,725.01        |
| 3003 WD District Court Automation Fund          | 120,072.35           | 5,702.91         | 0.00           | 68.87          | 0.00               | 0.00          | 0.00               | (333.88)       | 0.00         | 0.00                | (115.44)       | 0.00            | 125,394.81        |
| 3004 Assessor's Amendment No. 79 Fund           | 182,467.00           | 0.00             | 0.00           | 101.55         | 0.00               | 0.00          | 0.00               | 0.00           | 0.00         | 0.00                | (2.03)         | 0.00            | 182,566.52        |
| 3005 County Clerk's Cost Fund                   | 55,809.43            | 3,282.50         | 0.00           | 32.61          | 0.00               | 0.00          | 0.00               | (557.82)       | 0.00         | 0.00                | (66.30)        | 0.00            | 58,500.42         |
| 3006 Recorder's Cost Fund                       | 801,660.56           | 66,424.70        | 0.00           | 456.40         | 0.00               | 0.00          | 0.00               | (90,014.08)    | 0.00         | 0.00                | (1,337.62)     | 0.00            | 777,189.96        |
| 3008 County Library Fund                        | 0.00                 | 0.00             | 0.00           | 0.00           | 18,825.57          | 0.00          | 0.00               | (18,449.06)    | 0.00         | 0.00                | (376.51)       | 0.00            | 0.00              |
| 3012 Child Support Cost Fund                    | 23,595.34            | 0.00             | 0.00           | 13.13          | 0.00               | 0.00          | 0.00               | 0.00           | 0.00         | 0.00                | (0.26)         | 0.00            | 23,608.21         |
| 3014 Communication Facility & Equipment Fund    | 531,990.78           | 1,642.61         | 0.00           | 281.39         | 0.00               | 0.00          | 0.00               | (46,472.59)    | 0.00         | 0.00                | (37.12)        | 0.00            | 487,405.07        |
| 3015 Drug Control Fund                          | 14,328.60            | 0.00             | 0.00           | 7.97           | 0.00               | 0.00          | 0.00               | 0.00           | 0.00         | 0.00                | (0.16)         | 0.00            | 14,336.41         |
| 3017 Jail Operation and Maintenance Fund        | 214,231.86           | 22,648.03        | 0.00           | 127.61         | 0.00               | 0.00          | 0.00               | 0.00           | 0.00         | 0.00                | (455.51)       | 0.00            | 236,551.99        |
| 3018 County Detention Facility Fund             | 36,526.07            | 1,393.50         | 0.00           | 20.81          | 0.00               | 0.00          | 0.00               | 0.00           | 0.00         | 0.00                | (28.29)        | 0.00            | 37,912.09         |
| 3019 Boating Safety Fund                        | 50,450.86            | 0.00             | 0.00           | 28.08          | 0.00               | 0.00          | 0.00               | 0.00           | 0.00         | 0.00                | (0.56)         | 0.00            | 50,478.38         |
| 3020 Emergency 911 Fund                         | 74,172.46            | 3,323.46         | 0.00           | 41.61          | 0.00               | 0.00          | 0.00               | (2,947.25)     | 0.00         | 0.00                | (67.31)        | 0.00            | 74,522.97         |
| 3022 Emergency Vehicle Fund                     | 26,544.65            | 181.68           | 0.00           | 576.69         | 0.00               | 0.00          | 0.00               | 0.00           | 0.00         | 0.00                | (3.93)         | 0.00            | 27,299.09         |
| 3024 Public Defender (17-19-301) Fund           | 48,423.24            | 598.77           | 0.00           | 27.12          | 0.00               | 0.00          | 0.00               | 0.00           | 0.00         | 0.00                | (12.52)        | 0.00            | 49,036.61         |
| 3026 Indigent Criminal Defense Fund             | 200,170.76           | 0.00             | 0.00           | 7,692.96       | 0.00               | 0.00          | 0.00               | (12,492.92)    | 0.00         | 0.00                | (2.21)         | 0.00            | 195,368.59        |
| 3028 Adult Drug Court Fund                      | 6,802.52             | 0.00             | 0.00           | 3.77           | 0.00               | 0.00          | 0.00               | (89.95)        | 0.00         | 0.00                | (0.08)         | 0.00            | 6,716.26          |
| 3029 Public Safety Fund                         | 2,232.52             | 10.00            | 0.00           | 1.11           | 0.00               | 0.00          | 0.00               | (1,670.00)     | 0.00         | 0.00                | (0.22)         | 0.00            | 573.41            |
| 3031 Juvenile Probation Fee Fund                | 56,464.10            | 2,299.00         | 0.00           | 31.61          | 0.00               | 0.00          | 0.00               | (1,262.71)     | 0.00         | 0.00                | (46.61)        | 0.00            | 57,485.39         |