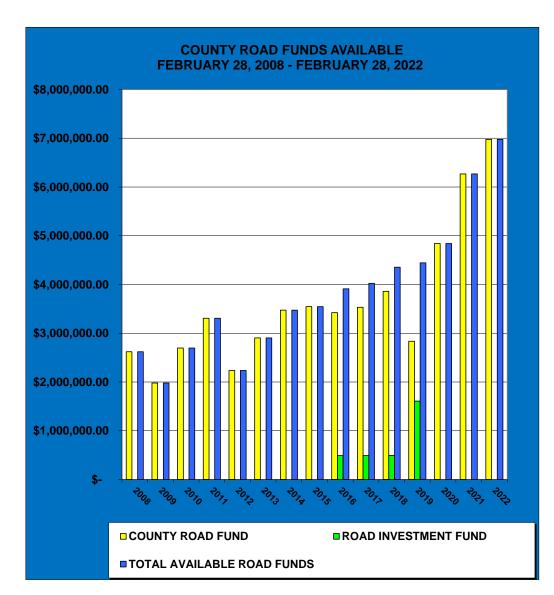

|
| 29-Feb-16      | \$ 3,421,349.75         | \$ 490,000.00        | \$ 3,911,349.75            |
| 28-Feb-17      | \$ 3,532,718.68         | \$ 490,000.00        | \$ 4,022,718.68            |
| 28-Feb-18      | \$ 3,860,340.43         | \$ 493,563.96        | \$ 4,353,904.39            |
| 28-Feb-19      | \$ 2,834,941.23         | \$ 1,608,450.64      | \$ 4,443,391.87            |
| 29-Feb-20      | \$ 4,839,896.79         |                      | \$ 4,839,896.79            |
| 28-Feb-21      | \$ 6,267,010.78         |                      | \$ 6,267,010.78            |
| 28-Feb-22      | \$ 6,976,280.72         |                      | \$ 6,976,280.72            |
|                |                         |                      |                            |

**ROAD FUNDS** 





### 911 EMERGENCY SERVICES FUND 3020 FOR CRAIGHEAD COUNTY, UNINCORPORATED JANUARY 2022 - DECEMBER 2022

|            |    |           | EXCESS |      |       |    | СОМ      |      |            |    |            | TRANSFER     |                 |
|------------|----|-----------|--------|------|-------|----|----------|------|------------|----|------------|--------------|-----------------|
| DATE       | R  | RECEIPTS  | СОМ    | INTE | REST  | Cł | HARGED   | DISB | URSEMENTS  | "  | CASH FLOW" | FROM GENERAL | \$<br>70,115.99 |
| 1/31/2022  | \$ | 7,099.73  |        | \$   | 46.92 | \$ | (142.93) | \$   | (2,947.25) | \$ | 4,056.47   |              | \$<br>74,172.46 |
| 2/28/2022  | \$ | 3,323.46  |        | \$   | 41.61 | \$ | (67.31)  | \$   | (2,947.25) | \$ | 350.51     |