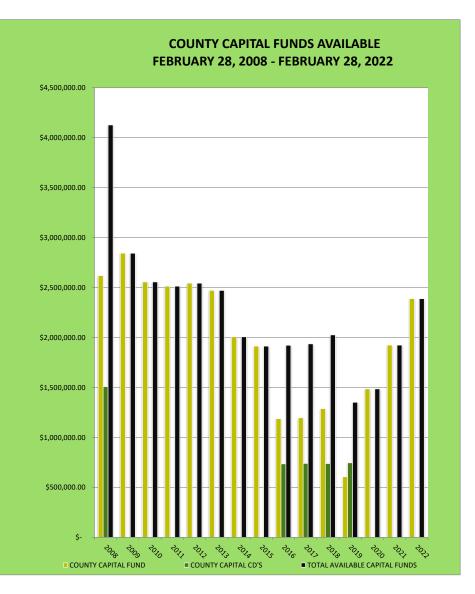

|
| 29-Feb-20                       | \$ 1,485,317.85                      |                                      | \$ 1,485,317.85                                          |
| 28-Feb-21                       | \$ 1,924,203.34                      |                                      | \$ 1,924,203.34                                          |
| 28-Feb-22                       | \$ 2,388,633.45                      |                                      | \$ 2,388,633.45                                          |
|                                 |                                      |                                      |                                                          |

### **CAPITAL FUNDS AVAILABLE**



UNAUDITED, INTERNALLY PREPARED REPORT BY TREASURER'S OFFICE



## **Craighead County, Arkansas** County Road Funds Available FEBRUARY 2008 - FEBRUARY 2022

| MONTH AND YEAR | <u>COUNTY ROAD FUND</u> | ROAD INVESTMENT FUND | TOTAL AVAILABLE ROAD FUNDS |
|----------------|-------------------------|----------------------|----------------------------|
| 28-Feb-08      | \$ 2,619,503.37         |                      | \$ 2,619,503.37            |
| 28-Feb-09      | \$ 1,977,952.15         |                      | \$ 1,977,952.15            |
| 28-Feb-10      | \$ 2,695,716.49         |                      | \$ 2,695,716.49            |
| 28-Feb-11      | \$ 3,308,183.01         |                      | \$ 3,308,183.01            |
| 28-Feb-12      | \$ 2,235,738.25         |                      | \$ 2,235,738.25            |
| 28-Feb-13      | \$ 2,90