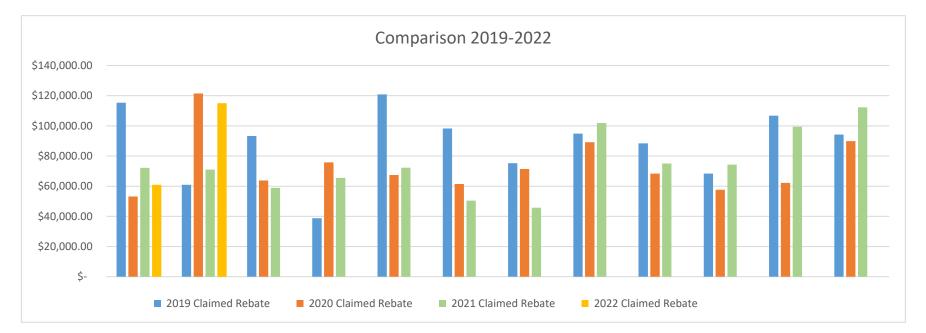

| Parameters: Date Range: 2/1/2022-2/2            | 28/2022              | Selected Funds:  | 153            | Sumn           | nary               |               |                    |                |              |                     |                |                 |                   |
|-------------------------------------------------|----------------------|------------------|----------------|----------------|--------------------|---------------|--------------------|----------------|--------------|---------------------|----------------|-----------------|-------------------|
| Fund - Revenue Code                             | Beginning<br>Balance | Cash<br>Receipts | Void<br>Checks | Transfer<br>In | Tax Transfer<br>In | Com<br>Earned | Void<br>Receipts ۱ | Warrants Paid  | Transfer Out | Tax Transfer<br>Out | Com<br>Charged | Other<br>Checks | Ending<br>Balance |
| 1000 General Fund                               | 7,781,727.77         | 828,581.29       | 16.65          | 14,330.78      | 146,535.53         | 0.00          | (389.40)           | (1,388,218.90) | (10,000.00)  | 0.00                | (13,357.42)    | 0.00            | 7,359,226.30      |
| 1002 Employee Insurance Fund                    | 456,038.36           | 183,099.64       | 0.00           | 310.79         | 0.00               | 0.00          | 0.00               | (47,720.98)    | 0.00         | 0.00                | (6.22)         | 0.00            | 591,721.59        |
| 1003 Investment Fund                            | 0.00                 | 0.00             | 0.00           | 0.00           | 0.00               | 0.00          | 0.00               | 0.00           | 0.00         | 0.00                | 0.00           | 0.00            | 0.00              |
| 1005 Coronavirus Relief Fund                    | 1,393,033.93         | 0.00             | 0.00           | 775.26         | 0.00               | 0.00          | 0.00               | 0.00           | 0.00         | 0.00                | (15.51)        | 0.00            | 1,393,793.68      |
| 1888 AWIN Infrastructure Fund                   | 451,783.13           | 0.00             | 0.00           | 251.43         | 0.00               | 0.00          | 0.00               | 0.00           | 0.00         | 0.00                | (5.03)         | 0.00            | 452,029.53        |
| 1890 Jacob Kade Holliday Restitution Fund       | 14,864.64            | 0.00             | 0.00           | 8.27           | 0.00               | 0.00          | 0.00               | 0.00           | (8.27)       | 0.00                | 0.00           | 0.00            | 14,864.64         |
| 1892 Capital Fund                               | 2,342,259.71         | 46,524.13        | 0.00           | 1,304.34       | 0.00               | 0.00          | 0.00               | (505.89)       | 0.00         | 0.00                | (948.84)       | 0.00            | 2,388,633.45      |
| 1896 Unclaimed Property Fund                    | 264,675.89           | 0.00             | 0.00           | 0.00           | 0.00               | 0.00          | 0.00               | 0.00           | 0.00         | 0.00                | 0.00           | 0.00            | 264,675.89        |
| 2000 Road Fund                                  | 6,955,744.67         | 537,014.59       | 0.00           | 3,861.81       | 32,319.86          | 0.00          | 0.00               | (541,397.16)   | 0.00         | 0.00                | (11,263.05)    | 0.00            | 6,976,280.72      |
| 2001 Road Investment Fund                       | 0.00                 | 0.00             | 0.00           | 0.00           | 0.00               | 0.00          | 0.00               | 0.00           | 0.00         | 0.00                | 0.00           | 0.00            | 0.00              |
| 2003 Additional Motor Fuel Tax Fund (Act 416 of | 221,622.62           | 22,879.13        | 0.00           | 131.36         | 0.00               | 0.00          | 0.00               | 0.00           | 0.00         | 0.00                | (460.21)       | 0.00            | 244,172.90        |
| 3000 Treasurer's Automation Fund                | 34,261.55            | 0.00             | 0.00           | 17.66          | 0.00               | 0.00          | 0.00               | (5,864.47)     | 0.00         | 0.00                | 0.00           | 0.00            | 28,414.74         |
| 3001 Collector Automation Fund                  | 471,044.97           | 0.00             | 0.00           | 255.63         | 0.00               | 0.00          | 0.00               | (27,432.17)    | 0.00         | 0.00                | (5.11)         | 0.00            | 443,863.32        |
| 3002 Circuit Court Automation (Act 1262)Fund    | 278,330.11           | 1,268.10         | 0.00           | 155.28         | 0.00               | 0.00          | 0.00               | 0.00           | 0.00         | 0.00                | (28.48)        | 0.00            | 279,725.01        |
| 3003 WD District Court Automation Fund          | 120,072.35           | 5,702.91         | 0.00           | 68.87          | 0.00               | 0.00          | 0.00               | (333.88)       | 0.00         | 0.00                | (115.44)       | 0.00            | 125,394.81        |
| 3004 Assessor's Amendment No. 79 Fund           | 182,467.00           | 0.00             | 0.00           | 101.55         | 0.00               | 0.00          | 0.00               | 0.00           | 0.00         | 0.00                | (2.03)         | 0.00            | 182,566.52        |
| 3005 County Clerk's Cost Fund                   | 55,809.43            | 3,282.50         | 0.00           | 32.61          | 0.00               | 0.00          | 0.00               | (557.82)       | 0.00         | 0.00                | (66.30)        | 0.00            | 58,500.42         |
| 3006 Recorder's Cost Fund                       | 801,660.56           | 66,424.70        | 0.00           | 456.40         | 0.00               | 0.00          | 0.00               | (90,014.08)    | 0.00         | 0.00                | (1,337.62)     | 0.00            | 777,189.96        |
| 3008 County Library Fund                        | 0.00                 | 0.00             | 0.00           | 0.00           | 18,825.57          | 0.00          | 0.00               | (18,449.06)    | 0.00         | 0.00                | (376.51)       | 0.00            | 0.00              |
| 3012 Child Support Cost Fund                    | 23,595.34            | 0.00             | 0.00           | 13.13          | 0.00               | 0.00          | 0.00               | 0.00           | 0.00         | 0.00                | (0.26)         | 0.00            | 23,608.21         |
| 3014 Communication Facility & Equipment Fund    | 531,990.78           | 1,642.61         | 0.00           | 281.39         | 0.00               | 0.00          | 0.00               | (46,472.59)    | 0.00         | 0.00                | (37.12)        | 0.00            | 487,405.07        |
| 3015 Drug Control Fund                          | 14,328.60            | 0.00             | 0.00           | 7.97           | 0.00               | 0.00          | 0.00               | 0.00           | 0.00         | 0.00                | (0.16)         | 0.00            | 14,336.41         |
| 3017 Jail Operation and Maintenance Fund        | 214,231.86           | 22,648.03        | 0.00           | 127.61         | 0.00               | 0.00          | 0.00               | 0.00           | 0.00         | 0.00                | (455.51)       | 0.00            | 236,551.99        |
| 3018 County Detention Facility Fund             | 36,526.07            | 1,393.50         | 0.00           | 20.81          | 0.00               | 0.00          | 0.00               | 0.00           | 0.00         | 0.00                | (28.29)        | 0.00            | 37,912.09         |
| 3019 Boating Safety Fund                        | 50,450.86            | 0.00             | 0.00           | 28.08          | 0.00               | 0.00          | 0.00               | 0.00           | 0.00         | 0.00                | (0.56)         | 0.00            | 50,478.38         |
| 3020 Emergency 911 Fund                         | 74,172.46            | 3,323.46         | 0.00           | 41.61          | 0.00               | 0.00          | 0.00               | (2,947.25)     | 0.00         | 0.00                | (67.31)        | 0.00            | 74,522.97         |
| 3022 Emergency Vehicle Fund                     | 26,544.65            | 181.68           | 0.00           | 576.69         | 0.00               | 0.00          | 0.00               | 0.00           | 0.00         | 0.00                | (3.93)         | 0.00            | 27,299.09         |
| 3024 Public Defender (17-19-301) Fund           | 48,423.24            | 598.77           | 0.00           | 27.12          | 0.00               | 0.00          | 0.00               | 0.00           | 0.00         | 0.00                | (12.52)        | 0.00            | 49,036.61         |
| 3026 Indigent Criminal Defense Fund             | 200,170.76           | 0.00             | 0.00           | 7,692.96       | 0.00               | 0.00          | 0.00               | (12,492.92)    | 0.00         | 0.00                | (2.21)         | 0.00            | 195,368.59        |
| 3028 Adult Drug Court Fund                      | 6,802.52             | 0.00             | 0.00           | 3.77           | 0.00               | 0.00          | 0.00               | (89.95)        | 0.00         | 0.00                | (0.08)         | 0.00            | 6,716.26          |
| 3029 Public Safety Fund                         | 2,232.52             | 10.00            | 0.00           | 1.11           | 0.00               | 0.00          | 0.00               | (1,670.00)     | 0.00         | 0.00                | (0.22)         | 0.00            | 573.41            |
| 3031 Juvenile Probation Fee Fund                | 56,464.10            | 2,299.00         | 0.00           | 31.61          | 0.00               | 0.00          | 0.00               | (1,262.71)     | 0.00         | 0.00                | (46.61)        | 0.00            | 57,485.39         |